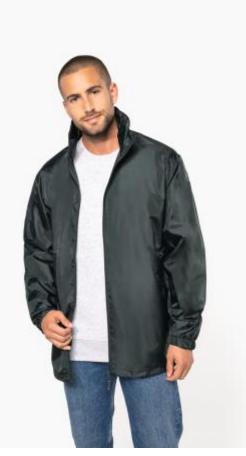

# KARIBAN K616

# Windbreaker

Supple, ultra lightweight fabric.

Practical and can be folded thanks to the K-WAY® system.

Protection against wind and showers.

100% polyester. Concealed hood with tear release fastening tab. 2 front zipped pockets. Drawstring at bottom. Elasticated cuffs. Packs/zips into front pocket. Matching full front zip.