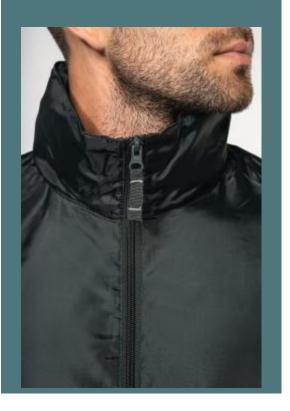

# Windbreaker

Supple, ultra lightweight fabric.

Practical and can be folded thanks to the K-WAY® system.

Protection against wind and showers.

100% polyester. Concealed hood with tear release fastening tab. 2 front zipped pockets. Drawstring at bottom. Elasticated cuffs. Packs/zips into front pocket. Matching full front zip.