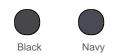

# KARIBAN K632

# Eagle li > Lined windbreaker

Hard-wearing, supple and easy-care material.

Lined body and sleeves to retain heat.

Acrylic coating for greater fabric waterproofing.

100% 210 T polyamide with acrylic coating. Polyester tricot and me Concealed hood. Zip through front. 2 front pockets with contrast ba inside pocket. Elasticated drawcord with toggles at hem. Zip access decoration.

### Sizes

Grammage

S - M - L - XL - XXL - 3XL - 4XL

220 gsm



All rights reserved ©

| 1       | S - 4XL |
|---------|---------|
| Colours | €37.50  |

## **Additional information**

Logistic Customs code

25 62024010

## **Country of origin**

China

### **Colours**



Red