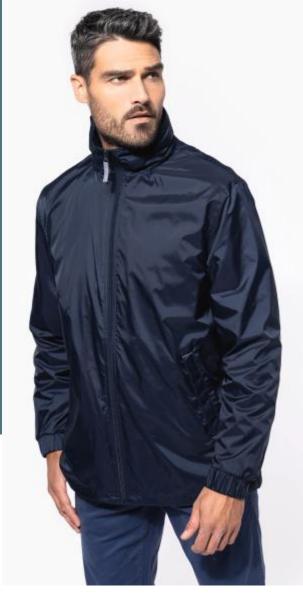

# Eagle li > Lined windbreaker

Hard-wearing, supple and easy-care material.

Lined body and sleeves to retain heat.

Acrylic coating for greater fabric waterproofing.

100% 210 T polyamide with acrylic coating. Polyester tricot and me Concealed hood. Zip through front. 2 front pockets with contrast ba inside pocket. Elasticated drawcord with toggles at hem. Zip access decoration.