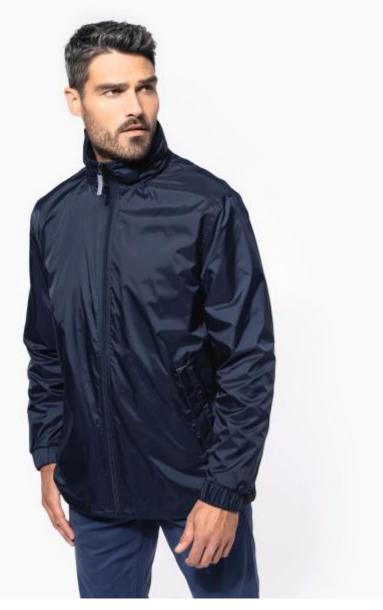

# **Eagle Ii > Lined windbreaker**

Hard-wearing, supple and easy-care material.

Lined body and sleeves to retain heat.

Acrylic coating for greater fabric waterproofing.

100% 210 T polyamide with acrylic coating. Polyester tricot and me Concealed hood. Zip through front. 2 front pockets with contrast ba inside pocket. Elasticated drawcord with toggles at hem. Zip access decoration.

**Sizes** 

Grammage

S - M - L - XL - XXL - 3XL - 4XL

220 gsm