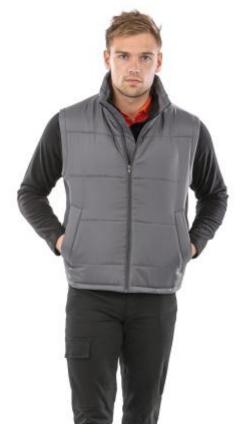

# **Core Bodywarmer**

Both warm and lightweight for optimum comfort.

Water repellent wind breaker perfect for outdoor work.

Detachable label easy to re-label.

Outer: 100% polyester. Padding: 100% polyester wadding. Lightweight, quick-drying, showerproof, windproof. Ideal layer garment. Full front zip fastening. Inner storm flap. Deep cut arm holes for added comfort.2 outer pockets + 1 inner pocket. Zip fastening in the left seam of the garment for easy decoration access.