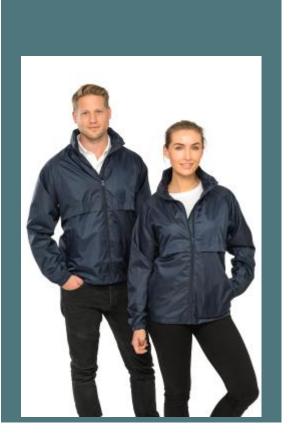

## **Lightweight Jacket**

Extremely lightweight, comfortable to wear.

Practical and ergonomic storage pocket.

Integrated hood in the neck.

190T StormDri polyester with 2000 PU coating. Lining: 100% polyester mesh. Sleeve lining: 100% polyester. 2000 mm waterproof. Windproof. Taped seams. Breathable back and chest venting. Extremely lightweight. Concealed hood in collar with adjuster. Full front zip fastening. 2 front zip closing pockets. Elasticated cuffs. Fold away system into pocket. Adjustable shock cord hem.

**Sizes** 

Grammage

XS-S-M-L-XL-XXL

190 gsm

All rights reserved ©

| 1       | XS - XXL |
|---------|----------|
| Colours | €25.18   |