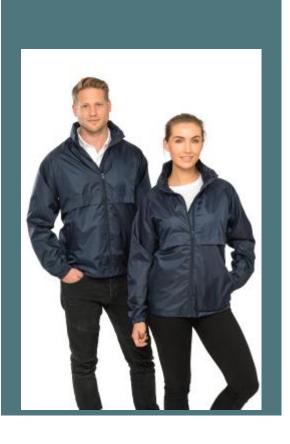

## **Lightweight Jacket**

Extremely lightweight, comfortable to wear.

Practical and ergonomic storage pocket.

Integrated hood in the neck.

190T StormDri polyester with 2000 PU coating. Lining: 100% polyester mesh. Sleeve lining: 100% polyester. 2000 mm waterproof. Windproof. Taped seams. Breathable back and chest venting. Extremely lightweight. Concealed hood in collar with adjuster. Full front zip fastening. 2 front zip closing pockets. Elasticated cuffs. Fold away system into pocket. Adjustable shock cord hem.

**Sizes** 

Grammage

XS-S-M-L-XL-XXL

190 gsm

All rights reserved ©