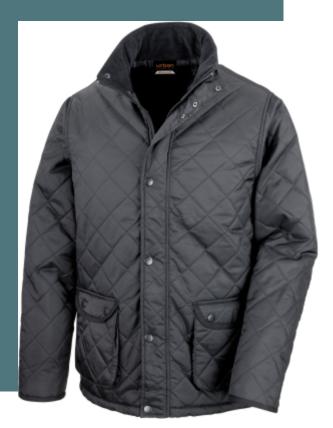

## **Cheltenham Jacket**

Water repellent and hard-wearing.

Optimum protection against wind and rain.

Heat retention.

Outer and lining: 100% polyester taffeta with acrylic coating. Diamond quilting. Padding: 100% 4 oz polyester. Showerproof, windproof Corduroy collar. Front zip. Stud closing front storm flap. 2 press stud pockets at the front. Studded rear saddle vents. Inside chest pocket.