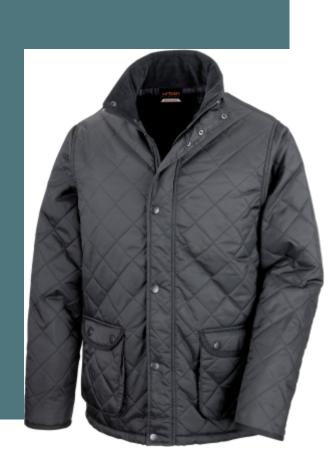

## R195X **Cheltenham Jacket**

Water repellent and hard-wearing.

Optimum protection against wind and rain.

Heat retention.

Outer and lining: 100% polyester taffeta with acrylic coating. Diamond quilting. Padding: 100% 4 oz polyester. Showerproof, windproof Corduroy collar. Front zip. Stud closing front storm flap. 2 press stud pockets at the front. Studded rear saddle vents. Inside chest pocket.