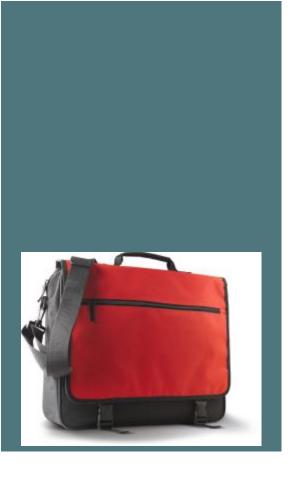

# **Document bag with front flap**

Very resistant fabric that is easy to decorate.

Flap with front pocket and buckle fastening for extra security.

Detachable, adjustable shoulder strap for greater comfort.

Document bag in 600D polyester. Front flap with pocket and buckle. Detachable and adjustable shoulder strap. Inner organiser pocket.