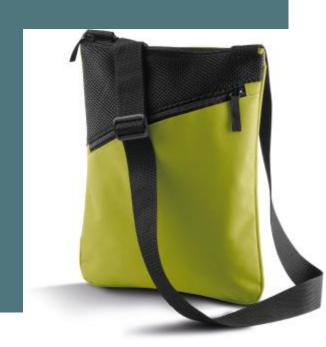

## KI0304 Tablet/document shoulder bag

Hard-wearing.

Kimood

Zipped pocket on the front of the bag for more practicality. Adjustable shoulder strap for a more ergonomic design.

Tablet/document shoulder bag in 600D polyester. Front pocket. Adjustable shoulder strap.