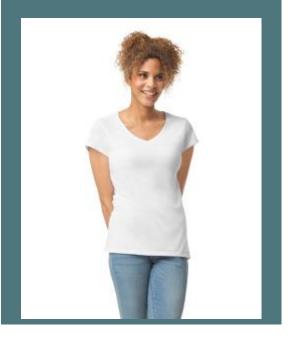

# GI64V00L Ladies' Softstyle V-neck T-shirt

Pre-shrunk cotton: resistant wash after wash.

Detachable label easy to re-label.

100% preshrunk ringspun cotton (RS Sport Grey: 90% cotton/10% polyester; Heather: 35% cotton/65% polyester). Jersey knit. Taped neck and shoulders. Side seam construction with stylish tapered fit. Twin needle stitching at the sleeves and hem.

#### Sizes

S - M - L - XL - XXL

Grammage

144 - 153 gsm