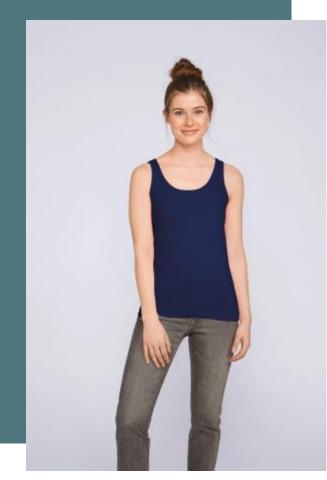

## Ladies' Softstyle Tank Top

Pre-shrunk cotton: resistant wash after wash.

Soft to the touch and comfortable to wear.

Detachable label easy to re-label.

100% preshrunk ringspun cotton (RS Sport Grey: 90% cotton/10% polyester). Jersey knit. Rib knit trim applied to neckline and armholes. Twin needle stitching at the hem.