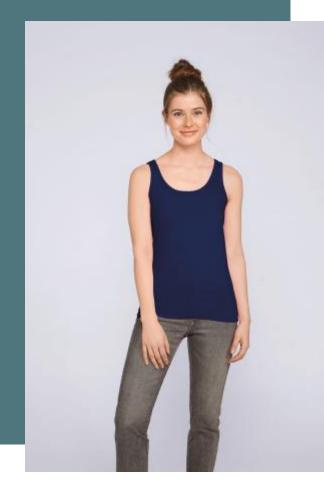

# GILDAN

GI64200L

## Ladies' Softstyle Tank Top

Pre-shrunk cotton: resistant wash after wash.

Soft to the touch and comfortable to wear.

Detachable label easy to re-label.

100% preshrunk ringspun cotton (RS Sport Grey: 90% cotton/10% polyester). Jersey knit. Rib knit trim applied to neckline and armholes. Twin needle stitching at the hem.