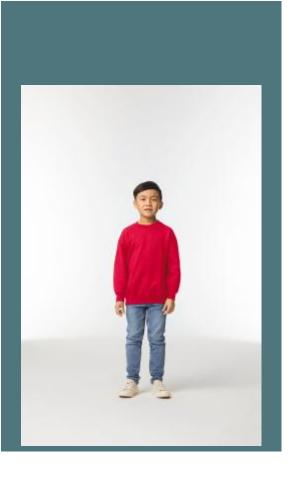

## Kids' Heavy Blend™ Crew neck **Sweatshirt**

Air Jet thread – soft anti-pilling surface.

Cotton/polyester blend: comfort and resistance.

Detachable label easy to re-label.

50% cotton/50% polyester. Preshrunk brushed fleece inner. Air Jet yarn for softer feel and no pilling. Twin needle cuffs. Set-in sleeves. 1x1 athletic rib with elastane.

#### **Sizes**

#### Grammage

3/4 years (XS) - 5/6 years (S) - 7/8 257 - 271 years (M) - 9/11 years (L) - 12/14 years gsm

**Country of origin** 

Honduras