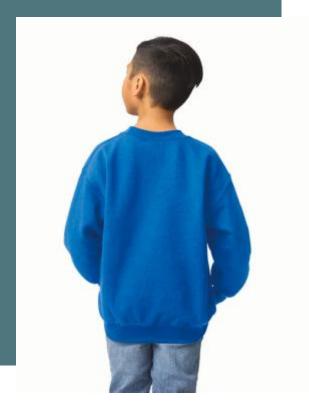

# Kids' Heavy Blend™ Crew neck **Sweatshirt**

Air Jet thread – soft anti-pilling surface.

Cotton/polyester blend: comfort and resistance.

Detachable label easy to re-label.

50% cotton/50% polyester. Preshrunk brushed fleece inner. Air Jet yarn for softer feel and no pilling. Twin needle cuffs. Set-in sleeves. 1x1 athletic rib with elastane.