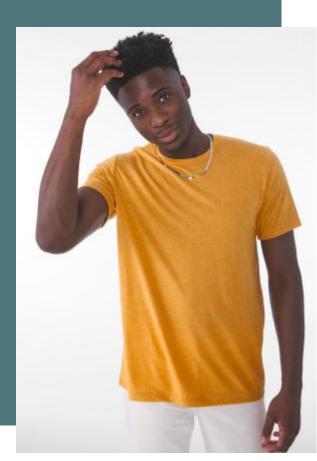

## **Men triblend Crew Neck T-shirt**

Smooth and even surface for silkscreen printing. Comfortable, hard-wearing, soft garment. Detachable label easy to re-label.

50% polyester/25% combed ringspun cotton/25% rayon. Side-seamed. Fitted style.

#### Sizes

Grammage

XS - S - M - L - XL - XXL

128 gsm

All rights reserved ©

| 1       | XS - XL | XXL    |
|---------|---------|--------|
| Colours | €12.94  | €15.62 |