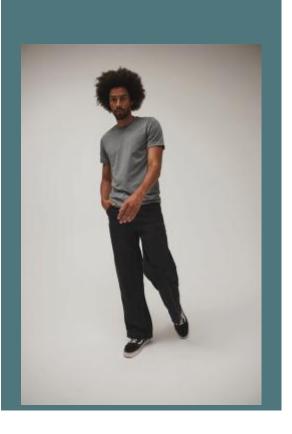

## **Men triblend Crew Neck T-shirt**

Smooth and even surface for silkscreen printing. Comfortable, hard-wearing, soft garment. Detachable label easy to re-label.

50% polyester/25% combed ringspun cotton/25% rayon. Side-seamed. Fitted style.

#### **Sizes**

XS - S - M - L - XL - XXL

#### Grammage

128 gsm

All rights reserved ©