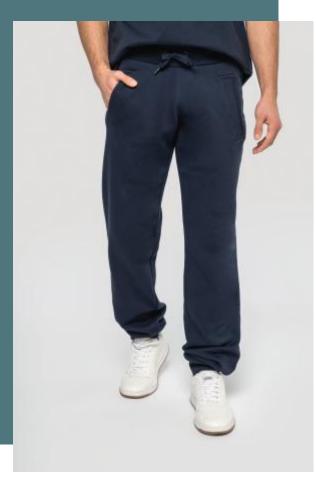

## **Unisex Jogging bottoms**

The essential joggers now in a soft and comfortable fabric.

Made from combed cotton that is supple and comfortable to wear.

Casual, relaxed look. Lounge Collection.

80% combed cotton / 20% polyester. Brushed fleece. 2 side pockets. 1 rear patch pocket. Deep rib waistband with drawcord. Ribbed hem.