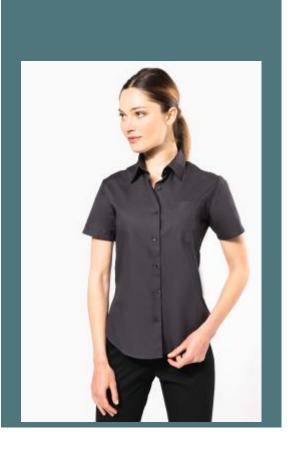

# Ladies' short-sleeved cotton poplin **shirt**

Designed in cotton poplin, a silky, supple material.

Easy to clean thanks to easy-care treatment.

Elegant and classic with subtle, sleek finishes.

100% cotton poplin. Easy-care fabric. Soft collar. Matching buttons. V-shaped chest pocket on left side. 1 spare button. Shaped hem.

**Sizes** 

Grammage

XS - S - M - L - XL - XXL - 3XL - 4XL

120 - 125 gsm