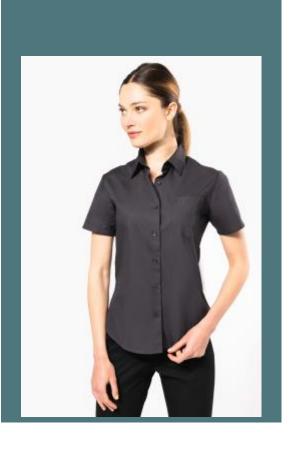

## Ladies' short-sleeved cotton poplin **shirt**

Designed in cotton poplin, a silky, supple material.

Easy to clean thanks to easy-care treatment.

Elegant and classic with subtle, sleek finishes.

100% cotton poplin. Easy-care fabric. Soft collar. Matching buttons. V-shaped chest pocket on left side. 1 spare button. Shaped hem.

**Sizes** 

Grammage

XS - S - M - L - XL - XXL - 3XL - 4XL

120 - 125 gsm