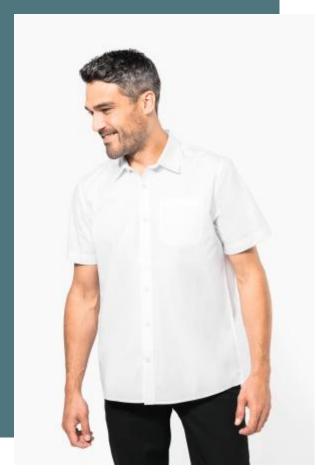

## Men's short-sleeved cotton poplin shirt

Designed in cotton poplin, a silky, supple material.

Easy to clean thanks to easy-care treatment.

Elegant and classic with subtle, sleek finishes.

100% cotton poplin. Easy-care fabric. Cut-away boned collar. Matching buttons. Mitred left chest pocket. Double back yoke with 2 side pleats. Felled seams. Twin needle finishing at the cuffs. 1 spare button. Shaped hem.

### **Colours**

White

Red

Snow Grey