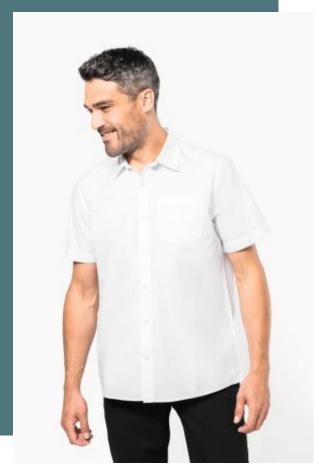

## Men's short-sleeved cotton poplin shirt

Designed in cotton poplin, a silky, supple material.

Easy to clean thanks to easy-care treatment.

Elegant and classic with subtle, sleek finishes.

100% cotton poplin. Easy-care fabric. Cut-away boned collar. Matching buttons. Mitred left chest pocket. Double back yoke with 2 side pleats. Felled seams. Twin needle finishing at the cuffs. 1 spare button. Shaped hem.