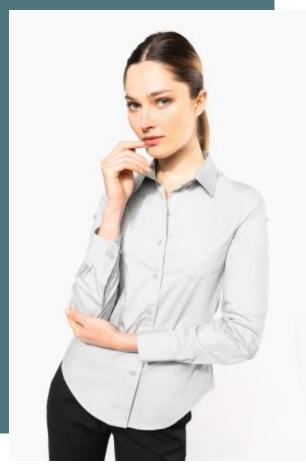

## Ladies' long-sleeved cotton poplin shirt

Designed in cotton poplin, a silky, supple material.

Easy to clean thanks to easy-care treatment.

Elegant and classic with subtle, sleek finishes.

100% cotton poplin. Easy-care fabric. Soft collar. Matching buttons. V-shaped chest pocket on left side. Adjustable rounded tear-resistant cuffs. 1 spare button. Shaped hem.