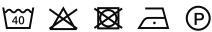

## Men's long-sleeved cotton poplin shirt

Designed in cotton poplin, a silky, supple material.

Easy to clean thanks to easy-care treatment.

Elegant and classic with subtle, sleek finishes.

100% cotton poplin. Easy-care fabric. Cut-away boned collar. Matching buttons. Mitred left chest pocket. Double back yoke with 2 back pleats. Felled seams. Adjustable rounded button cuffs with button plackets. 2 spare buttons. Shaped hem.