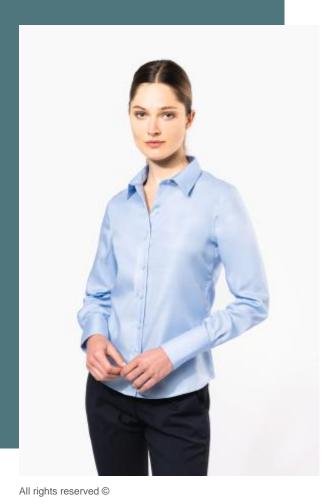

## Ladies' long-sleeved non-iron shirt

Sleek, refined style.

Non-iron, easy-care fabric.

Made from cotton micro twill: durability and comfort.

100% cotton micro twill. Non-iron fabric. Soft collar. Matching buttons. Adjustable mitred 3-button cuffs with button placket. Felled seams. 1 spare button. Shaped hem.