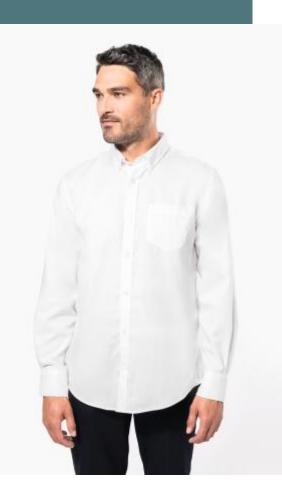

# Long-sleeved non-iron shirt

Sleek, refined style.

Non-iron, easy-care fabric.

Made from cotton micro twill: durability and comfort.

100% cotton micro twill. Non-iron fabric. Button down collar. Matching buttons. V-shaped chest pocket on left side. Double back yoke and 2 back pleats. Felled seams. Adjustable mitred button cuffs with button placket. 2 spare buttons. Shaped hem.