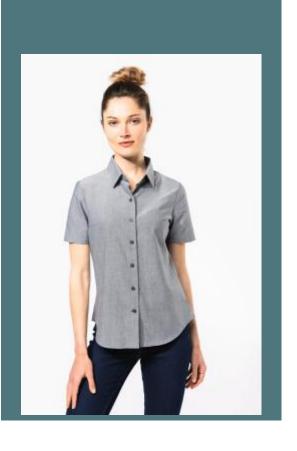

## **Ladies' short-sleeved Oxford shirt**

The classic Oxford shirt for a corporate style.

Easy to clean thanks to easy-care treatment.

Takes its place as a workwear wardrobe essential.

70% Oxford cotton/30% polyester. Easy-care fabric. Soft collar. Matching buttons. 2-button collar band. Front and back darts for ultimate comfort. 2 spare buttons. Shaped hem.

**Sizes** 

Grammage

XS - S - M - L - XL - XXL - 3XL - 4XL

130 - 135 gsm