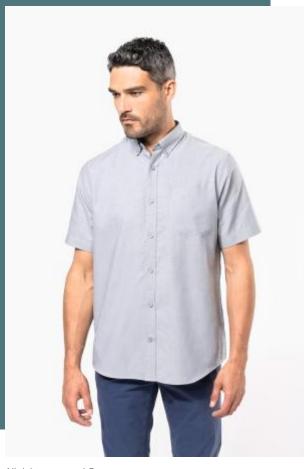

# Men's short-sleeved Oxford shirt

The classic Oxford shirt for a corporate style.

Easy to clean thanks to easy-care treatment.

Takes its place as a workwear wardrobe essential.

70% Oxford cotton/30% polyester. Easy-care fabric. Button down collar. Matching buttons. V-shaped left chest pocket. Double back yoke with 2 side pleats. 2 spare buttons. Shaped hem.

# **Colours**

White

**Customs code** 

62052000

Oxford Blue

Oxford Cobalt Blue

Oxford Pale Pink

Silver

Oxford Zinc