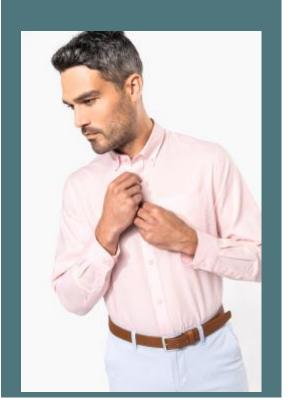

## Men's long-sleeved Oxford shirt

The classic Oxford shirt for a corporate style.

Easy to clean thanks to easy-care treatment.

Takes its place as a workwear wardrobe essential.

70% Oxford cotton / 30% polyester. Easy-care fabric. Button down collar. Matching buttons. V-shaped left chest pocket. Double back yoke with 2 side pleats. Adjustable rounded button cuffs with button placket. 2 spare buttons. Shaped hem.