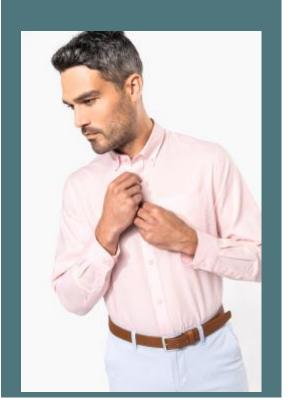

# Men's long-sleeved Oxford shirt

The classic Oxford shirt for a corporate style.

Easy to clean thanks to easy-care treatment.

Takes its place as a workwear wardrobe essential.

70% Oxford cotton / 30% polyester. Easy-care fabric. Button down collar. Matching buttons. V-shaped left chest pocket. Double back yoke with 2 side pleats. Adjustable rounded button cuffs with button placket. 2 spare buttons. Shaped hem.