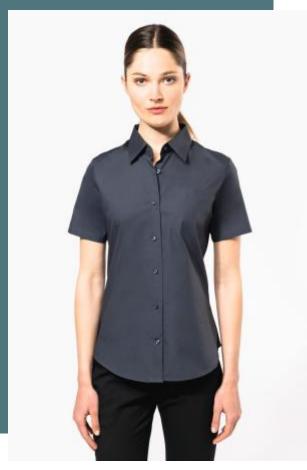

## Ladies' short-sleeved cotton/elastane shirt

Ease of movement and optimum comfort.

Creates an elegant and minimalist silhouette.

Dart detail at the waist and on the back so that the fabric folds and hangs perfectly.

97% cotton/3% elastane. Elastane for fitted style and extra comfort. Soft collar. Matching buttons. Front and back darts. 1 spare button. Shaped hem.

**Sizes** 

Grammage

XS-S-M-L-XL-XXL

120 gsm

**Certificates** 