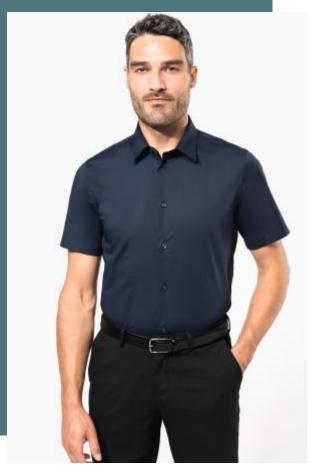

## Cotton/elastane short-sleeved shirt

Ease of movement and optimum comfort.

Creates an elegant and minimalist silhouette.

Dart detail at the waist and on the back so that the fabric folds and hangs perfectly.

97% cotton/3% elastane. Elastane for fitted style and extra comfort. Cut-away boned collar. Matching buttons. Double back yoke and darts. Felled seams. 1 spare button. Shaped hem.

**Sizes** 

Grammage

S - M - L - XL - XXL - 3XL