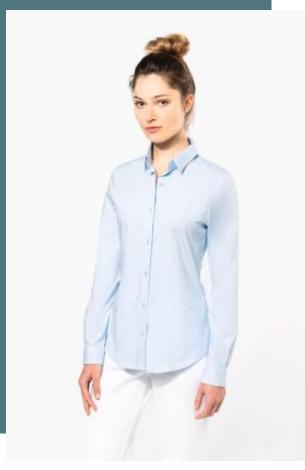

## Ladies' long-sleeved stretch shirt

Ease of movement and optimum comfort.

Creates an elegant and minimalist silhouette.

Dart detail at the waist and on the back so that the fabric folds and hangs perfectly.

97% cotton / 3% elastane. Elastane for fitted style and extra comfort. Soft collar. Matching buttons. Front and back darts. Tear-resistant adjustable mitred cuffs. 1 spare button. Shaped hem.

**Sizes** 