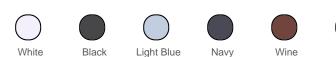

# KARIBAN

K530

## Ladies' long-sleeved stretch shirt

Ease of movement and optimum comfort.

Creates an elegant and minimalist silhouette.

Dart detail at the waist and on the back so that the fabric folds and hangs perfectly.

97% cotton / 3% elastane. Elastane for fitted style and extra comfort. Soft collar. Matching buttons. Front and back darts. Tear-resistant adjustable mitred cuffs. 1 spare button. Shaped hem.

#### Sizes

#### Grammage

XS - S - M - L - XL - XXL

120 gsm



Certificates



Zinc

All rights reserved ©

#### **Additional information**

Logistic

### Customs code

1 1 12

**Colours** 

62063000