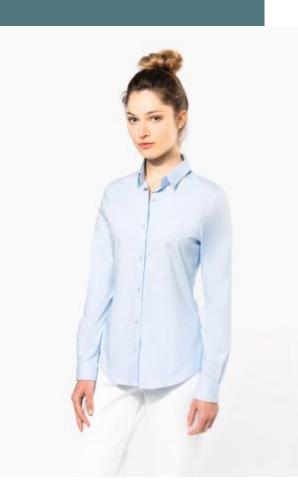

## Ladies' long-sleeved stretch shirt

Ease of movement and optimum comfort.

Creates an elegant and minimalist silhouette.

Dart detail at the waist and on the back so that the fabric folds and hangs perfectly.

97% cotton / 3% elastane. Elastane for fitted style and extra comfort. Soft collar. Matching buttons. Front and back darts. Tear-resistant adjustable mitred cuffs. 1 spare button. Shaped hem.