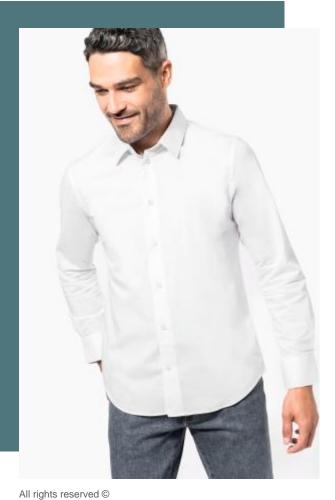

## Long-sleeved cotton/elastane shirt

Ease of movement and optimum comfort.

Creates an elegant and minimalist silhouette.

Dart detail at the waist and on the back so that the fabric folds and hangs

97% cotton / 3% elastane. Elastane for fitted style and extra comfort. Boned collar. Matching buttons. Double back yoke and darts. Felled seams. Adjustable mitred 2-button placket cuffs with cuff gauntlet. 2 spare buttons. Shaped hem.

Sizes

Grammage

XS - S - M - L - XL - XXL - 3XL

120 gsm