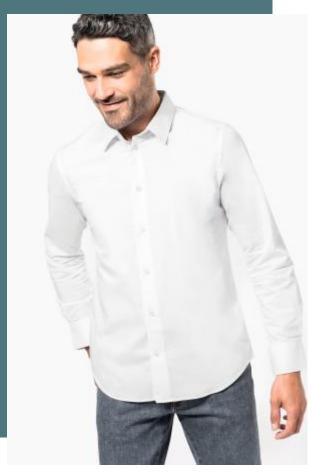

## Long-sleeved cotton/elastane shirt

Ease of movement and optimum comfort.

Creates an elegant and minimalist silhouette.

Dart detail at the waist and on the back so that the fabric folds and hangs

97% cotton / 3% elastane. Elastane for fitted style and extra comfort. Boned collar. Matching buttons. Double back yoke and darts. Felled seams. Adjustable mitred 2-button placket cuffs with cuff gauntlet. 2 spare buttons. Shaped hem.

Sizes

Grammage

XS - S - M - L - XL - XXL - 3XL

120 gsm

### **Colours**

White

**Customs code** 

62052000