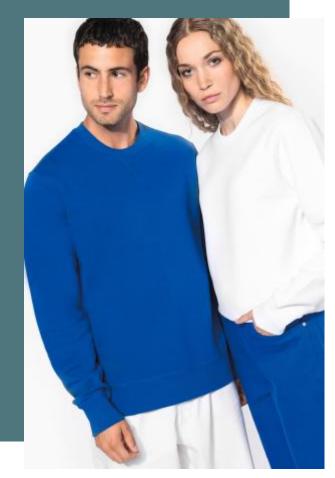

# Unisex crew neck sweatshirt

3-yarn brushed fleece fabric with LSF treatment for an excellent printing surface, very hard-wearing and resistant in the wash.

In keeping with the casual, urban spirit of the LSF sweatshirt range.

Softness and comfort guaranteed.

80% combed cotton/20% polyester. Low shrinkage brushed fleece. Silicone wash. Contrast neck tape (Heather Grey contrast for all colours, except for Oxford Grey body where neck tape is Middle Grey). Ribbed neck with cross shape cover stitch. Ribbed cuffs and waistband.