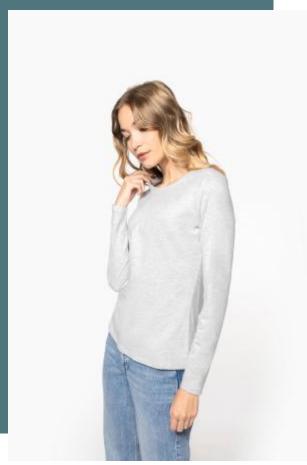

# Ladies' long-sleeved crew neck T-shirt

Soft to the touch and excellent printability.

Enzyme-washed, fashionable fit t-shirt, a must-have for professionals.

Large choice of colours.

KARIBAN

100% enzyme-washed combed cotton (Oxford Grey: 90% cotton/10% viscose). Fitted style. Neck tape (Oxford Grey contrast neck tape for all colours, except for White body where neck tape is White and Oxford Grey body where neck tape is Dark Grey). Twin needle finishing at the cuffs and hem.

#### **Sizes**

S - M - L - XL - XXL - 3XL

### Grammage

180 gsm

**Certificates** 