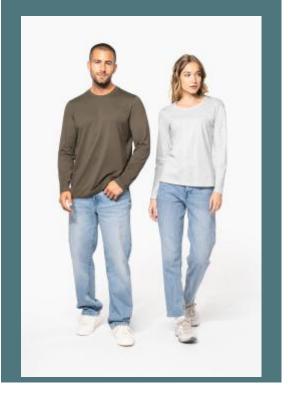

## Ladies' long-sleeved crew neck T-shirt

Soft to the touch and excellent printability.

Enzyme-washed, fashionable fit t-shirt, a must-have for professionals.

Large choice of colours.

100% enzyme-washed combed cotton (Oxford Grey : 90% cotton/10% viscose). Fitted style. Neck tape (Oxford Grey contrast neck tape for all colours, except for White body where neck tape is White and Oxford Grey body where neck tape is Dark Grey). Twin needle finishing at the cuffs and hem.

#### Grammage

S - M - L - XL - XXL - 3XL

180 gsm

Certificates

All rights reserved ©