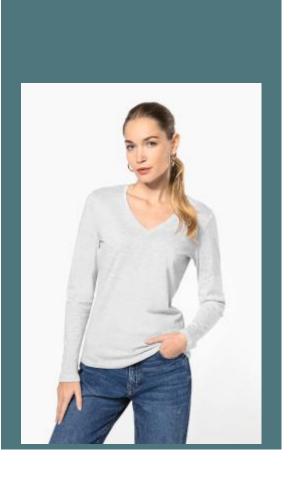

## Ladies' long-sleeved V-neck T-shirt

Enzyme-washed, fashionable fit t-shirt, a must-have for professionals. Soft to the touch and excellent printability.

Large choice of colours.

100% enzyme-washed combed cotton (Oxford Grey: 90% cotton/10% viscose). Fitted style. Neck tape (Oxford Grey contrast neck tape for all colours, except for White body where neck tape is White and Oxford Grey body where neck tape is Dark Grey). Twin needle finishing at the cuffs and hem.

**Sizes** 

Grammage

S - M - L - XL - XXL - 3XL

180 gsm

#### **Colours**

Colours

**S-3XL** 

€12.96

White

Black

Red

Wine

Blue

Yellow