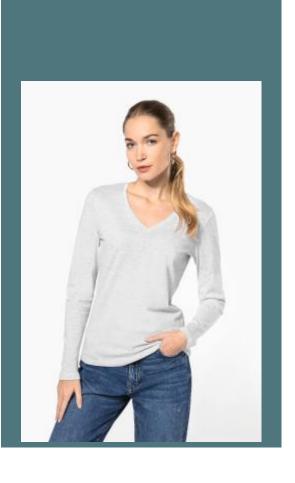

## Ladies' long-sleeved V-neck T-shirt

Enzyme-washed, fashionable fit t-shirt, a must-have for professionals. Soft to the touch and excellent printability.

Large choice of colours.

100% enzyme-washed combed cotton (Oxford Grey: 90% cotton/10% viscose). Fitted style. Neck tape (Oxford Grey contrast neck tape for all colours, except for White body where neck tape is White and Oxford Grey body where neck tape is Dark Grey). Twin needle finishing at the cuffs and hem.

**Sizes** 

Grammage

S - M - L - XL - XXL - 3XL

180 gsm