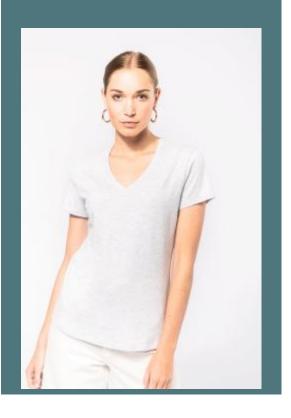

## Ladies' short-sleeved V-neck T-shirt

Enzyme washing and combed cotton: keeps surfaces smooth after several washes.

Soft to the touch and excellent printability.

Large choice of colours.

100% enzyme-washed combed cotton (Oxford Grey : 90% cotton /10% viscose). Fitted style. Neck tape (Oxford Grey contrast neck tape for all colours, except for White body where neck tape is White and Oxford Grey body where neck tape is Dark Grey). Twin needle finishing at the cuffs and hem.