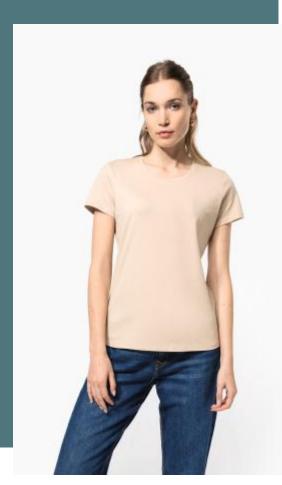

## Ladies' short-sleeved crew neck **T-shirt**

Enzyme-washed fashion fit t-shirt, a must-have for professionals.

Soft to the touch and excellent printability.

Large choice of colours.

100% enzyme-washed combed cotton (Oxford Grey : 90% cotton /10% viscose). Fitted style. Neck tape. Oxford Grey contrast neck tape for all colours, except for White body where neck tape is White and Oxford Grey body where neck tape is Dark Grey. Twin needle finishing at the cuffs and hem.

Grammage

180 gsm

Sizes S - M - L - XL - XXL - 3XL

Certificates

All rights reserved ©