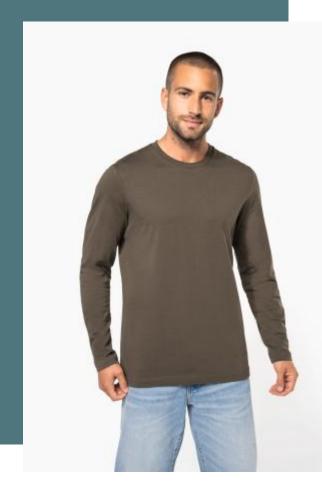

# Men's long-sleeved crew neck **T-shirt**

Soft to the touch and excellent printability.

Enzyme washing and combed cotton: keeps surfaces smooth after several washes.

Large choice of colours.

100% enzyme-washed combed cotton (Oxford Grey: 90% cotton /10% viscose). Fitted style. Neck tape (Oxford Grey contrast neck tape for all colours, except for White body where neck tape is White and Oxford Grey body where neck tape is Dark Grey). Twin needle finishing at the cuffs and hem.