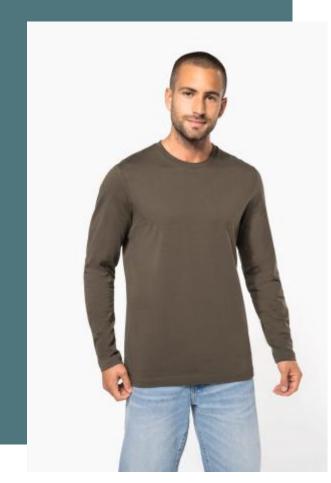

## Men's long-sleeved crew neck **T-shirt**

Soft to the touch and excellent printability.

Enzyme washing and combed cotton: keeps surfaces smooth after several washes.

Large choice of colours.

100% enzyme-washed combed cotton (Oxford Grey: 90% cotton /10% viscose). Fitted style. Neck tape (Oxford Grey contrast neck tape for all colours, except for White body where neck tape is White and Oxford Grey body where neck tape is Dark Grey). Twin needle finishing at the cuffs and hem.