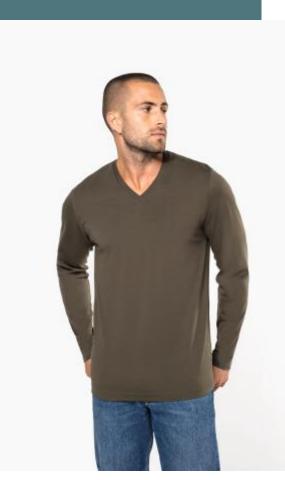

several washes.

Large choice of colours.

S - M - L - XL - XXL - 3XL - 4XL

Men's long-sleeved V-neck T-shirt

100% enzyme-washed combed cotton (Oxford Grey : 90% cotton / 10% viscose). Fitted style. Neck tape (Oxford Grey contrast neck tape for all colours, except for White body where neck tape is White and Oxford Grey body where neck tape is Dark Grey). Twin needle finishing at the cuffs and

Soft to the touch and excellent printability.

Enzyme washing and combed cotton: keeps surfaces smooth after

Grammage 180 gsm

K358

hem.

**Sizes** 

Certificates

STANDARD 100 CQ 1007 IFTH