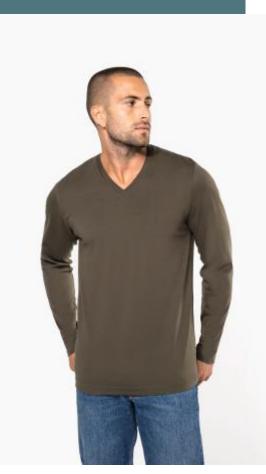

## Men's long-sleeved V-neck T-shirt

Enzyme washing and combed cotton: keeps surfaces smooth after several washes.

Soft to the touch and excellent printability.

Large choice of colours.

100% enzyme-washed combed cotton (Oxford Grey : 90% cotton / 10% viscose). Fitted style. Neck tape (Oxford Grey contrast neck tape for all colours, except for White body where neck tape is White and Oxford Grey body where neck tape is Dark Grey). Twin needle finishing at the cuffs and hem.