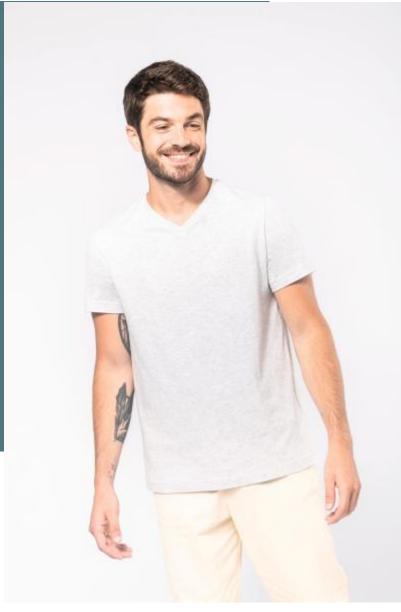

## Men's short-sleeved V-neck T-s

Enzyme washing and combed cotton: keeps surfaces smoot several washes.

Soft to the touch and excellent printability.

Large choice of colours

100% enzyme-washed combed cotton (Ash Heather: 98% cotton / viscose.Oxford Grey: 90% cotton / 10% viscose). Slim fit. Neck tap Grey contrast neck tape for all colours, except for White body when is White and Oxford Grey body where neck tape is Dark Grey). Twi finishing at the cuffs and hem.