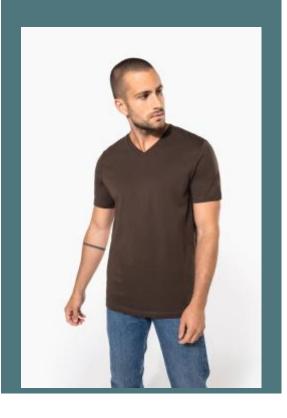

## **Men's short-sleeved V-neck T-shirt**

Enzyme washing and combed cotton: keeps surfaces smooth after several washes.

Soft to the touch and excellent printability.

Large choice of colours

100% enzyme-washed combed cotton (Ash Heather : 98% cotton / 2% viscose.Oxford Grey : 90% cotton / 10% viscose). Slim fit. Neck tape (Oxford Grey contrast neck tape for all colours, except for White body where neck tape is White and Oxford Grey body where neck tape is Dark Grey). Twin needle finishing at the cuffs and hem.